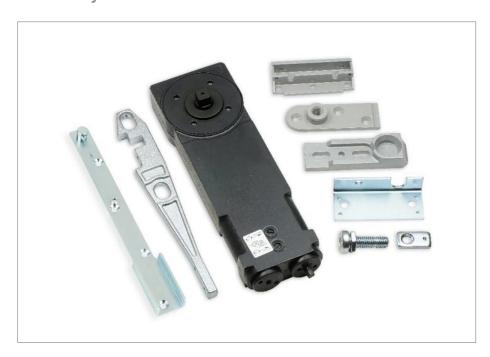

# 55924

Power adjustable 2-4 transom door closer

#### **Dimensions:**

Available via our website

- Adjustable Power size 2-4
- Adjustable Closing & latch speed
- Maximum door opening angle at 130
- Suitable for single & double action door
- Optional mechanical hold open (90° & 105°)